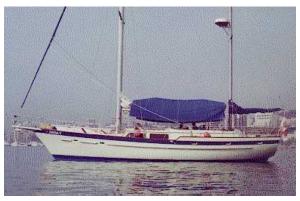

## search request Sailing Yacht

Reference Number: Theft: City: Country: 69 01.04.1992 Great Cruz Bay U.S. Virgin Islands

**Reward:** A reward has to be negotiated.

manufacturer image

## Sailing Yacht:

Model: Manufacturer: Name: Year Of Construction: Registration Number: Dimensions: Hull Number / WIN:

Material Hull:

Material Deck:

**Color Stripes:** 

Color Hull:

IRWIN YACHT COMPANY (United States) ARIEL 1981 N/A 15.8 m x 4.6 m XYN52131M81G GRP GRP GRP white blue

**IRWIN 52** 