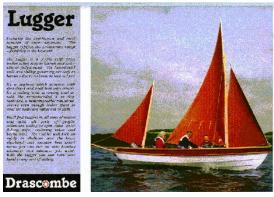

## Sailing Boat:

Model: Manufacturer:

Name: Year Of Construction: Registration Number: Dimensions: Hull Number / WIN: Material Hull: Material Deck: DRASCOMBE LUGGER DRASCOMBE (United Kingdom) N.N. 1991 N/A 5.72 m x 1.9 m N/A GRP Teak