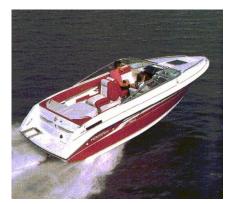

## Motor Yacht:

Model: MARIAH 205 DAVANTI
Manufacturer: MARIAH BOATS (United

States)

Name: CASH FLOW

Year Of Construction: 1993

**Registration Number:** N/A (Denmark) **Dimensions:** 6.17 m x 2.43 m **Hull Number / WIN:** MAB04427G394

Material Hull: GRP
Material Deck: GRP

Color Hull: white, red
Color Underwater Hull: white