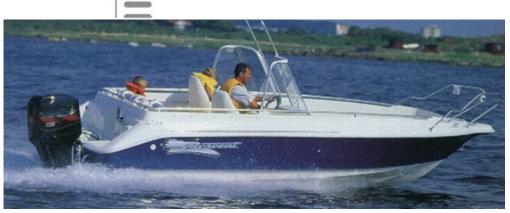

## **CRESCENT 610 DORADO**

MONARK-CRESCENT (Sweden) N.N. 1998 BAT217 (Norway) 6.1 m x 2.35 m N/A GRP GRP

### Outboard Engine:

Model: Manufacturer: YAMAHA Power (HP): **Engine Number:** Year Of Construction: Fuel:

ΥΑΜΑΗΑ

115.00 365932 1993 Petrol

For any informations concerning this craft please contact MCS (MCS Ref.: 6931):