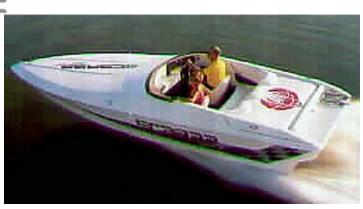

## search request Motor Yacht

Reference Number: Theft: City: Country: 6982 18.06.1999

Norway

white

**Reward:** A reward has to be negotiated.

manufacturer image

## Motor Yacht:

Model: Manufacturer: Name: Year Of Construction: Registration Number: Dimensions: Hull Number / WIN: Material Hull: Material Deck: Color Hull: WELLCRAFT 22 SCARAB WELLCRAFT (United States) N.N. 1997 AAU186 (Norway) 6.74 m N/A GRP GRP