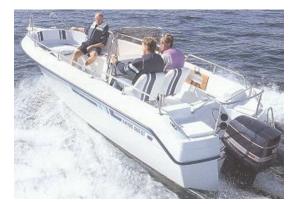

## Motorboat:

Model: RYDS 600 GT
Manufacturer: RYDS (Sweden)

Name:N.N.Year Of Construction:1994Registration Number:N/A

**Dimensions:** 5.96 m x 2.4 m **Hull Number / WIN:** RYDGH037EU

Material Hull:GRPMaterial Deck:GRP

## Outboard Engine:

Model: MERCURY 150
Manufacturer: MERCURY MARINE

Power (HP): 150.00
Engine Number: N/A
Year Of Construction: N/A
Fuel: Petrol

For any informations concerning this craft please contact MCS (MCS Ref.: 7097):