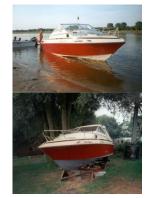

## search request Motor Yacht

Reference Number: 7500

Theft: 09.04.2000

City: Bremen - Hasenbüren

Country: Germany

## Motor Yacht:

Model: CENTURY

Manufacturer: CENTURY (United States)

Name: DELPHIN Year Of Construction: 1980

**Registration Number:** 40104 M (Germany)

**Dimensions:** 6.2 m x 2 m

Hull Number / WIN: N/A
Material Hull: GRP
Material Deck: GRP
Color Hull: white
Color Sprayhood: beige
Color Underwater Hull: white

## Inboard Engine:

Model: MERCRUISER

Manufacturer: MERCURY MARINE

**Power (HP):** 165.00 **Engine Number:** 4664062165

Year Of Construction: N/A
Fuel: Petrol

For any informations concerning this craft please contact MCS (MCS Ref.: 7500):