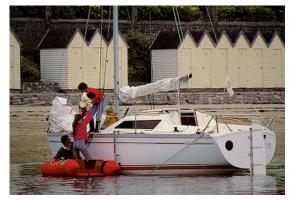

## Sailing Yacht:

Model: JEANNEAU TONIC 23

Manufacturer: JEANNEAU (France)

Name:N.N.Year Of Construction:1986Registration Number:N/A

**Dimensions:** 7.85 m x 0.6 m **Hull Number / WIN:** 072085-031954

Material Hull:GRPMaterial Deck:GRPColor Hull:white