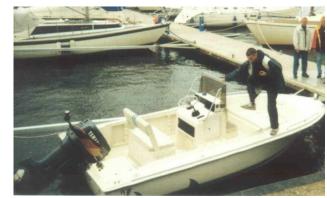

### Motor Yacht:

Model: **WELLCRAFT 18 FISH** 

WELLCRAFT (United States) Manufacturer:

Name:

N.N.

**Year Of Construction: Registration Number:**  1992 N/A

**Dimensions:** 

5.4 m x 2.49 m

**Hull Number / WIN:** 

WELA8380H239

Material Hull:

GRP

**Material Deck:** 

**GRP** 

**Color Hull:** 

white

## Outboard Engine:

Model:

Manufacturer:

Power (HP):

**Engine Number:** 

**Year Of Construction:** Fuel:

YAMAHA C 115 TXRR

YAMAHA

115.00

6E5 UL 520763

N/A

Petrol

For any informations concerning this craft please contact MCS (MCS Ref.: 7884):

published by:

**MCS Marine Claims Service** Gasstr. 18 / Haus 4 22761 Hamburg

phone: fax: E-mail: