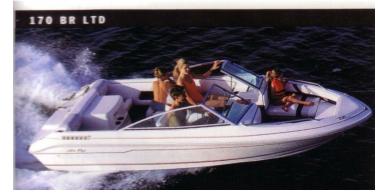

## Motorboat:

Model: SEA RAY 170 BR

Manufacturer: SEA RAY (United States)

Name:PULZENYear Of Construction:1992Registration Number:N/A

**Dimensions:** 5.11 m x 2.12 m **Hull Number / WIN:** SERV2862K293

Material Hull:GRPMaterial Deck:GRP