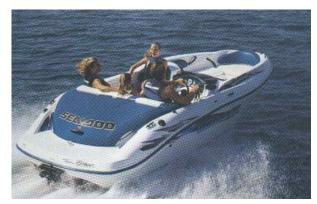

### Trailer:

Model:

Manufacturer:

VIN (serial Number):

**Year Of Construction:** 

License Plate:

SDAH ASG 2

W09114114X1SA6026-9

N/A

RS-CP 762 N/A

**Number Of Axles:** 

# Inboard Engine (1):

**ROTAX** Model: **ROTAX** Manufacturer: 85.00 Power (HP): M5105031 **Engine Number: Year Of Construction:** 1998

Fuel: N/A

## Inboard Engine (2):

Model: **ROTAX** Manufacturer: **ROTAX** Power (HP): 85.00 **Engine Number:** M5104890 Year Of Construction: 1998

Fuel: N/A

### Inboard Engine (3):

**ROTAX** Model: Manufacturer: N/A Power (HP): 0.00 **Engine Number:** N/A **Year Of Construction:** N/A Fuel: N/A

### Inboard Engine (4):

Model: **ROTAX** Manufacturer: N/A Power (HP): 0.00 **Engine Number:** N/A **Year Of Construction:** N/A N/A

For any informations concerning this craft please contact MCS (MCS Ref.: 8274):