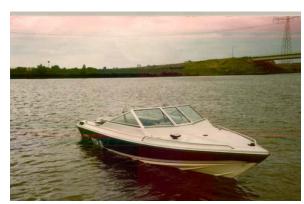

## Motorboat:

Model: NAVARA 20

Manufacturer:

NAUTA BOATS (The

Netherlands)

Name:

N.N. 1987

Year Of Construction: Registration Number:

YK-04-80 (The Netherlands)

**Dimensions:** 

6 m x 2.5 m

Hull Number / WIN:

N/A

Material Hull:

GRP

Material Deck: Color Hull: GRP

- - - -

white

Color Deck:

white

Color Stripes:

wnite blue

Inboard Engine:

Model:

Manufacturer:

**VOLVO PENTA**VOLVO PENTA

Power (HP):

160.00

Engine Number:

259992

Year Of Construction: Fuel:

N/A Diesel