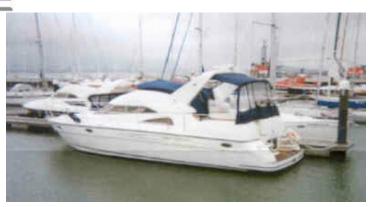

# search request Motor Yacht

Reference Number: Theft: City: Country: 8553 11.07.2002 Cowes, Isle of Wight United Kingdom

**Reward:** A reward has to be negotiated.

original image

#### Motor Yacht:

Model: Manufacturer: Name: Year Of Construction: Registration Number: Dimensions: Hull Number / WIN: Material Hull: Material Deck: Color Hull: Color Deck: Color Stripes: Color Superstructure: PEARL 45 PEARL YACHTS (United Kingdom) TOUCH OF CLASS 1998 26060 (United Kingdom) 13.7 m GB-PER45001H898 GRP GRP GRP white teak blue white