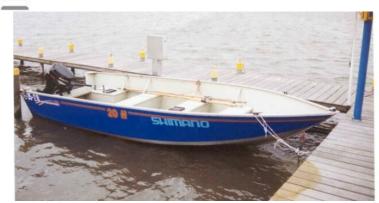

## Motorboat:

Model: MARINE 20 H

Manufacturer: MARINE EQUIPMENT (Czech

Republic)

Name: SHIMANO

Year Of Construction: 2001

**Registration Number:** YE-35-28 (The Netherlands)

**Dimensions:** 6 m x 2 m

**Hull Number / WIN:** N/A

Material Hull: Aluminium

**Color Hull:** blue **Color Stripes:** red

## Inboard Engine:

Model: SUZUKI
Manufacturer: SUZUKI
Power (HP): 25.00

**Engine Number:** 02501F032308

Year Of Construction: 2001 Fuel: Petrol

For any informations concerning this craft please contact MCS (MCS Ref.: 8631):