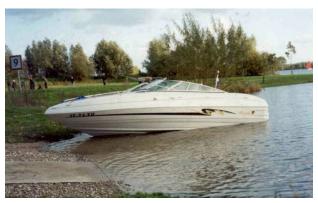

## search request Motor Yacht

Reference Number: Theft: City: Country: 8649 15.06.2002 Mierlo The Netherlands

**Reward:** A reward has to be negotiated.

original image

## Motor Yacht:

Model: Manufacturer:

Name: Year Of Construction: Registration Number: Dimensions: Hull Number / WIN: Material Hull: Material Deck: Color Hull: Color Stripes: MARIAH 211 TALARI MARIAH BOATS (United States) N.N. 1997 29-93-YD (The Netherlands) 6.3 m x 2.6 m MAB14205A797 GRP GRP GRP white black