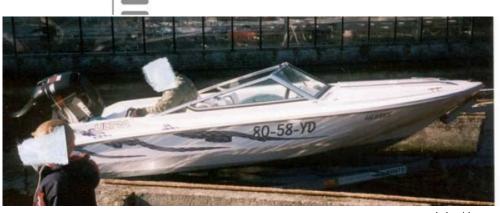

### Motorboat:

| Model:                      | E |
|-----------------------------|---|
| Manufacturer:               | E |
| Name:                       | F |
| Year Of Construction:       | 2 |
| <b>Registration Number:</b> | 8 |
| Dimensions:                 | 4 |
| Hull Number / WIN:          | E |
| Material Hull:              | C |
| Material Deck:              | C |
| Color Hull:                 | V |
|                             |   |

BEEKMAN 461 ULTRA BEEKMAN (The Netherlands) HEBBES 2000 80-58-YD (The Netherlands) 4.6 m x 1.75 m BBG000351G001 GRP GRP white