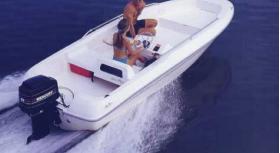

SEA RAY 16 SC LAGUNA

SEA RAY (United States) N.N. 1994 N/A 4.88 m x 2.03 m SERV1488H394 GRP GRP White blue

## **MERCURY 40 ELPTO**

MERCURY MARINE 40.00 0D297661 1994 Petrol

For any informations concerning this craft please contact MCS (MCS Ref.: 8680):

published by:

MCS Marine Claims Service Gasstr. 18 / Haus 4 22761 Hamburg phone: fax: E-mail: +49 (40) 37 48 18-0 +49 (40) 37 48 18-15 info@mcs-germany.com