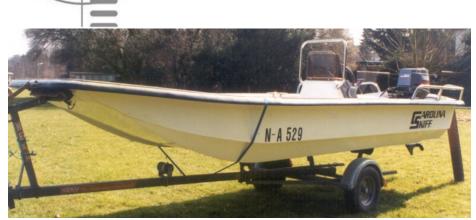

## Motorboat:

Model: **CAROLINA SKIFF J1450** 

Manufacturer: CAROLINA SKIFF (United

States)

Name: N.N.

**Year Of Construction:** 1998

Registration Number: N-A 529 (Germany)

Dimensions: 4.16 m x 1.63 m

**Hull Number / WIN:** N/A Material Hull: GRP Material Deck: GRP **Color Hull:** white

## Outboard Engine:

Model: **YAMAHA** 

Manufacturer: YAMAHA Power (HP): 28.00

**Engine Number:** 664L37345

**Year Of Construction:** N/A Fuel: Petrol

For any informations concerning this craft please contact MCS (MCS Ref.: 8769):