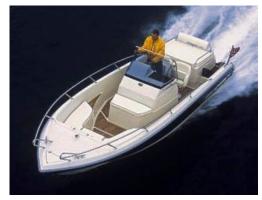

## **Reward:**

A reward has to be negotiated.

manufacturer image

## Motorboat:

Model: DRACO 700 OCEANCRAFT

Manufacturer: DRACO AS (Norway)

Name:N.N.Year Of Construction:1998Registration Number:N/ADimensions:7 m

Hull Number / WIN: NO-DRA70033D898

Material Hull: GRP
Material Deck: GRP

Color Hull: blue, dark blue

## Outboard Engine:

Model: YAMAHA GETO

Manufacturer:YAMAHAPower (HP):225.00Engine Number:300552Year Of Construction:N/AFuel:Petrol

For any informations concerning this craft please contact MCS (MCS Ref.: 8816):