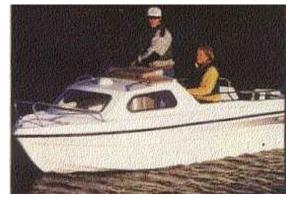

## Motorboat:

Model: RYDS 435 FC
Manufacturer: RYDS (Sweden)

Name: N.N.
Year Of Construction: 1998
Registration Number: N/A

 Dimensions:
 4.35 m x 1.82 m

 Hull Number / WIN:
 RYDCA918?899

Material Hull:GRPMaterial Deck:GRP

## Outboard Engine:

Model: YAMAHA AEL
Manufacturer: YAMAHA
Power (HP): 25.00
Engine Number: 300330

**Engine Number:** 300336 **Year Of Construction:** N/A **Fuel:** Petrol

For any informations concerning this craft please contact MCS (MCS Ref.: 8859):