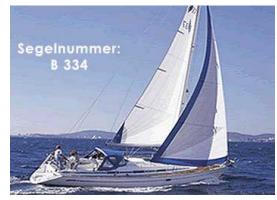

## Sailing Yacht:

Model: BAVARIA 37

Manufacturer: BAVARIA YACHTBAU GMBH

(Germany)

Name:N.N.Year Of Construction:2001Registration Number:N/A

**Dimensions:** 11.5 m x 3.68 m **Hull Number / WIN:** DE-BAVM37K9D101

Material Hull:GRPMaterial Deck:GRPColor Hull:whiteColor Stripes:blue