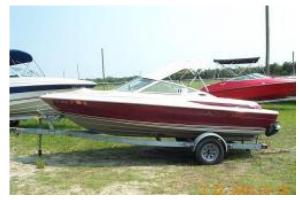

## Motorboat:

Model: MAXUM 1700 SR

Manufacturer: MAXUM MARINE (United

States)

Name: N.N. Year Of Construction: 1995

**Registration Number:** 33-48-YA (The Netherlands)

**Dimensions:** 5.1 m x 1.8 m Hull Number / WIN: BJYC73NBK596

Material Hull:GRPMaterial Deck:GRPColor Hull:redColor Stripes:grey