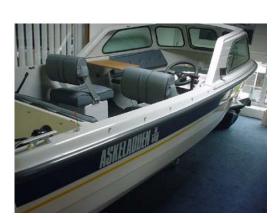

# ASKELADDEN 16-4400

ASKELADDEN (Norway) N.N. 1999 N/A 4.94 m x 1.95 m ASK81362J899 GRP GRP white