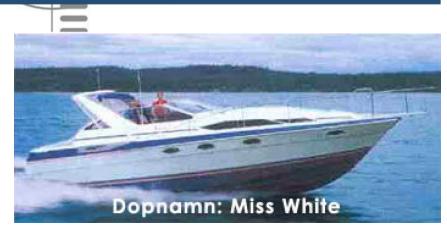

#### Motor Yacht:

Model: BAYLINER 3485 AVANTI
Manufacturer: BAYLINER (United States)

Name: MISS WHITE

Year Of Construction: 1988
Registration Number: N/A

**Dimensions:** 10.28 m x 3.91 m **Hull Number / WIN:** BLBA12EYD889