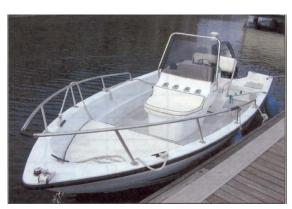

## LOGIC 17 CENTER CONSOLE

LOGIC (United States) N.N. 2000 23-25-YE (The Netherlands) 5.15 m x 2.05 m LOP71304B000 GRP GRP white

#### **MERCURY 75 ELPTO**

MERCURY MARINE 75.00 0T184110 N/A Petrol

For any informations concerning this craft please contact MCS (MCS Ref.: 9577):

published by:

MCS Marine Claims Service Gasstr. 18 / Haus 4 22761 Hamburg phone: fax: E-mail: +49 (40) 37 48 18-0 +49 (40) 37 48 18-15 info@mcs-germany.com