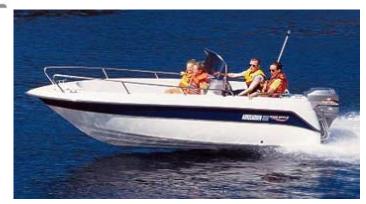

## **Reward:**

A reward has to be negotiated.

manufacturer image

## Motorboat:

Model: ASKELADDEN 505

**FREESTYLE** 

Manufacturer: ASKELADDEN (Norway)

Name:N.N.Year Of Construction:2000Registration Number:N/ADimensions:5.05 m

Hull Number / WIN: NO-ASK84081F000

Material Hull:GRPMaterial Deck:GRPColor Hull:white

## Outboard Engine:

Model: MERCURY 90 ELPTO

Manufacturer: MERCURY MARINE Power (HP): 90.00

Engine Number: 0P106668

Year Of Construction: N/A

Fuel: Petrol

For any informations concerning this craft please contact MCS (MCS Ref.: 9582):