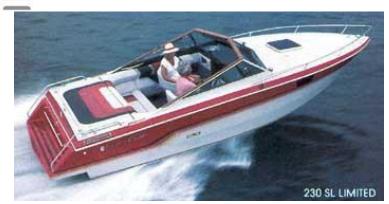

## Motor Yacht:

Model: CHRIS CRAFT 230 LIMITED

Manufacturer: CHRIS CRAFT (United States)

Name: N.N.
Year Of Construction: 1985
Registration Number: N/A

**Dimensions:** 6.77 m x 2.44 m **Hull Number / WIN:** CCBAE151G586

Material Hull:GRPMaterial Deck:GRP

**Color Hull:** white, blue