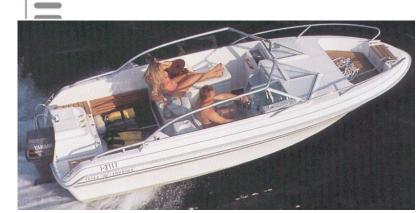

## Motorboat:

Model: IBIZA 20 TOURING

Manufacturer: DUUS TRADING (Norway)

Name:N.N.Year Of Construction:2002Registration Number:N/A

**Dimensions:** 6.1 m x 2.4 m

**Hull Number / WIN:** NO-DUU20638J203

Material Hull:GRPMaterial Deck:GRP

## Outboard Engine:

Model:YAMAHAManufacturer:YAMAHAPower (HP):115.00Engine Number:1014552Year Of Construction:N/AFuel:Petrol

For any informations concerning this craft please contact MCS (MCS Ref.: 9609):