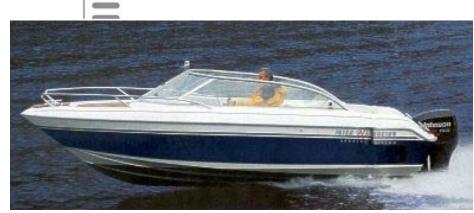

Motorboat:

Model: IBIZA 20 TOURING

Manufacturer: DUUS TRADING (Norway)

Name: N.N. Year Of Construction: 1999

**Registration Number:** HAN982 (Norway) **Dimensions:** 6.1 m x 2.4 m

Hull Number / WIN: NO-DUU20386C999

Material Hull:GRPMaterial Deck:GRP

Outboard Engine:

Model: MARINER 135

**Manufacturer:** MERCURY MARINE

 Power (HP):
 135.00

 Engine Number:
 0G944502

Year Of Construction: 1999
Fuel: Petrol

For any informations concerning this craft please contact MCS (MCS Ref.: 9624):