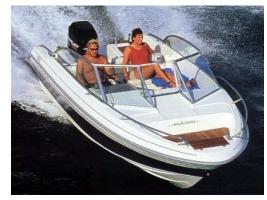

## Motor Yacht:

Model: IBIZA 20 TOURING SE

Manufacturer: DUUS TRADING (Norway)

Name: N.N.
Year Of Construction: 1996
Registration Number: A6095
Dimensions: 6.1 m x 2.4 m

Hull Number / WIN:N/AMaterial Hull:GRPMaterial Deck:GRP

## Outboard Engine:

Model:YAMAHAManufacturer:YAMAHAPower (HP):2000.00Engine Number:500491Year Of Construction:1996Fuel:Petrol

For any informations concerning this craft please contact MCS (MCS Ref.: 9627):