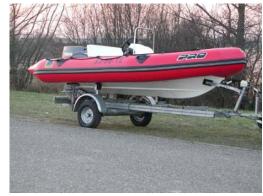

## Rubber Dinghy:

Model: ZODIAC PRO 420
Manufacturer: ZODIAC (France)

Name: N.N. Year Of Construction: 1999

**Registration Number:** 93-50-YE (The Netherlands)

**Dimensions:** 4.2 m x 1.8 m **Hull Number / WIN:** FR-XDC307ATJ900

Material Deck:RubberMaterial Tubes:RubberColor Hull:redColor Underwater Hull:white

## Outboard Engine:

Model: YAMAHA
Manufacturer: YAMAHA
Power (HP): 40.00

**Engine Number:** 6H4 S 193789

Year Of Construction: 2003
Fuel: Petrol

For any informations concerning this craft please contact MCS (MCS Ref.: 9635):