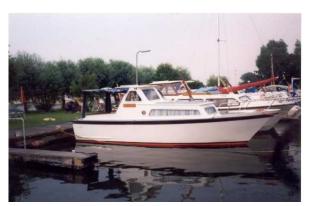

# search request Motor Yacht

Reference Number: Theft: City: Country: 9640 24.07.2003 Kaageiland The Netherlands

**Reward:** A reward has to be negotiated.

original image

### Motor Yacht:

Model: Manufacturer: Name: Year Of Construction: Registration Number: Dimensions: Hull Number / WIN: Material Hull: Material Deck: Color Hull:

## POELKRUISER 720 OK

(The Netherlands) WHY NOT 1977 N/A 7.2 m x 2.6 m N.N. Steel Steel white