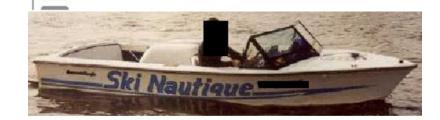

## **Reward:**

A reward has to be negotiated.

manufacturer image

Motorboat:

Model: SKI NAUTIQUE

Manufacturer: CORRECT CRAFT (United

States)

Name: N.N. Year Of Construction: 1975

**Registration Number:** YK-88-90 (The Netherlands)

**Dimensions:** 5.1 m x 1.9 m

 **Hull Number / WIN:** 87CC21367

Material Hull:GRPMaterial Deck:GRPColor Hull:white

Inboard Engine:

Model: OMC - 990313R

Manufacturer:OMCPower (HP):165.00Engine Number:990313RYear Of Construction:N/AFuel:Petrol