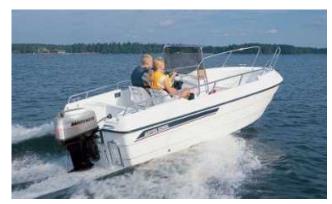

## Motorboat:

Model: RYDS 535 DL RYDS (Sweden)

Name: N.N.
Year Of Construction: N/A
Registration Number: N/A

**Dimensions:** 5.35 m x 2.15 m **Hull Number / WIN:** RYDAV036EU

Material Hull:GRPMaterial Deck:GRPColor Hull:white