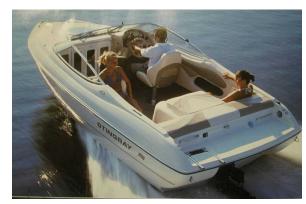

## Motorboat:

Model: STINGRAY 190 CS
Manufacturer: STINGRAY (United States)

Name:N.N.Year Of Construction:2001Registration Number:N/A

**Dimensions:** 5.8 m x 2.31 m **Hull Number / WIN:** US-PNYUSHR8A101