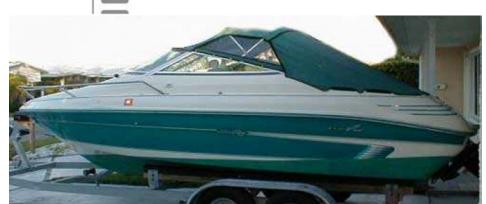

#### Motor Yacht:

**Reward:** 

Model: Manufacturer: Name: Year Of Construction: Registration Number: Dimensions: Hull Number / WIN: Material Hull: Material Deck: Color Hull: Color Stripes: SEA RAY 200 OV SEA RAY (United States) N.N. 1993 N/A 6.14 m x 2.31 m SERE0064H394 GRP GRP GRP white turquoise