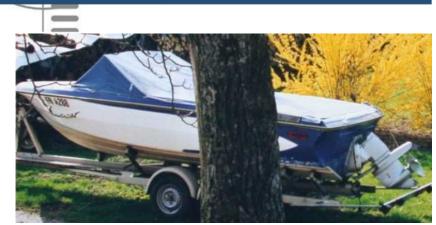

## Motor Yacht:

Model: GLASTRON 184 C

Manufacturer: GLASTRON (United States)

Name: N.N. Year Of Construction: 1975

**Registration Number:** FR-A 288 (Germany)

**Dimensions:** 6.41 m

Hull Number / WIN: GLA33589M75A

Material Hull:GRPMaterial Deck:GRP

## Inboard Engine:

Model: BMW 411?

Manufacturer:BMWPower (HP):120.00Engine Number:10370Year Of Construction:N/AFuel:Petrol

For any informations concerning this craft please contact MCS (MCS Ref.: 9701):

published by: