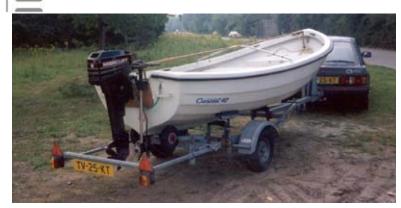

## Motorboat:

Model: CRESCENT 42

Manufacturer: MONARK-CRESCENT

(Sweden)

Name: N.N. **Year Of Construction:** 1990 Registration Number: N/A Dimensions: 4.2 m **Hull Number / WIN:** N/A Material Hull: GRP Material Deck: GRP **Color Hull:** white

## Outboard Engine:

Model: MERCURY 6

Manufacturer: MERCURY MARINE

**Power (HP):** 6.00

**Engine Number:** 09899519

Year Of Construction: N/A
Fuel: Petrol

For any informations concerning this craft please contact MCS (MCS Ref.: 9707):