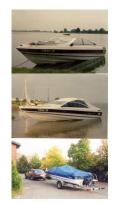

## search request Motorboat

**Reference Number:** 9709 30.05.2003 Theft: City: Heek **Country:** Germany

A reward has to be negotiated.

original image

## Motorboat:

**BAYLINER 1950 CAPRI** Model: Manufacturer: **BAYLINER** (United States)

Name: **RAINBOW MAGIC** 

**Year Of Construction:** 1987 **Registration Number:** N/A

**Dimensions:** 5.66 m x 2.24 m **Hull Number / WIN:** BL4F60CXL687

Material Hull: GRP

**Material Deck: GRP** 

## Inboard Engine:

**OMC COBRA** Model:

Manufacturer: OMC Power (HP): 230.00 **Engine Number:** T0958921 **Year Of Construction:** 1987 Fuel: Petrol

Stern Drive:

**Serial Number:** T0496648

For any informations concerning this craft please contact MCS (MCS Ref.: 9709):