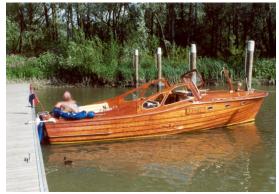

## Motorboat:

Model: STOREBRO 750

Manufacturer: STOREBRO BRUKS (Sweden)

Name:RATTVIKYear Of Construction:1960Registration Number:N/A

**Dimensions:** 7.5 m x 2.2 m

Hull Number / WIN: N/A

Material Hull:MahoganyColor Hull:mahogany

## Inboard Engine:

Model: VOLVO PENTA
Manufacturer: VOLVO PENTA

Power (HP): 100.00
Engine Number: N/A
Year Of Construction: N/A
Fuel: Petrol

For any informations concerning this craft please contact MCS (MCS Ref.: 9714):