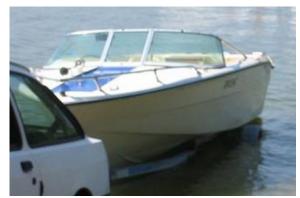

#### Motorboat:

Model: ALMARINE 163

Manufacturer: ALMARINE (The Netherlands)

Name: Year Of Construction:

1987

Registration Number:

**Hull Number / WIN:** 

YL-63-82 (The Netherlands)

**Dimensions:** 

4.95 m

ORIENT

Color Hull:

90197 white