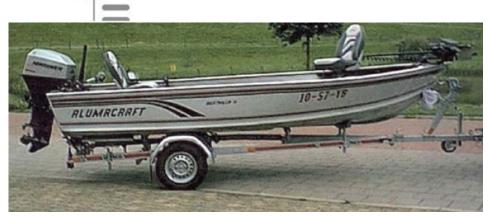

Motorboat:

Model:

ALUMACRAFT

**BACKTROLLER 16** 

Manufacturer: ALUMACRAFT BOAT CO

(United States)

Name: N.N. Year Of Construction: 1997

**Registration Number:** 10-57-YB (The Netherlands)

Dimensions:4.93 m x 1.85 mHull Number / WIN:ACBL1910B797Material Hull:Aluminium

Color Hull: white

Outboard Engine:

Model: MARINER F 30 L

Manufacturer: MERCURY MARINE

Manufacturer:MERCURYPower (HP):30.00Engine Number:OT206180

Year Of Construction: N/A
Fuel: Petrol

For any informations concerning this craft please contact MCS (MCS Ref.: 9721):

published by:

MCS Marine Claims Service phone: +49 (40) 37 48 18-0
Gasstr. 18 / Haus 4 fax: +49 (40) 37 48 18-15
22761 Hamburg E-mail: info@mcs-germany.com