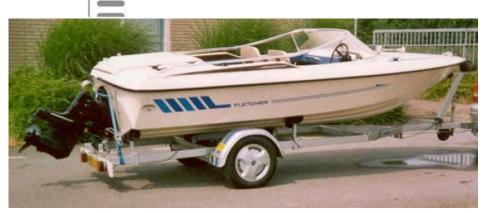

#### original image

### Motorboat:

| Model:                      |
|-----------------------------|
| Manufacturer:               |
| Name:                       |
| Year Of Construction:       |
| <b>Registration Number:</b> |
| Dimensions:                 |
| Hull Number / WIN:          |
| Material Hull:              |
| Material Deck:              |
| Color Hull:                 |

## **FLETCHER ARROWSPORT 17**

FLETCHER (United Kingdom) N.N. 1987 YL-71-18 (The Netherlands) 5 m x 1.95 m N/A GRP GRP white