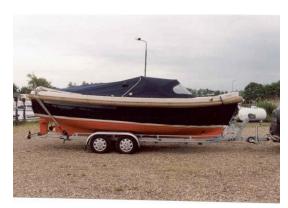

## search request Motorboat

Reference Number: Theft: City: Country: 9731 19.07.2002 Amstel The Netherlands

**Reward:** A reward has to be negotiated.

manufacturer image

## Motorboat:

Model: Manufacturer:

Name: Year Of Construction: Registration Number: Dimensions: Hull Number / WIN: Material Hull: Material Deck: Color Hull: INTERBOAT 21 INTERBOAT (The Netherlands) ALOHA 2000 N/A 6.5 m x 2.5 m NL-IBL21284F000 GRP GRP blue