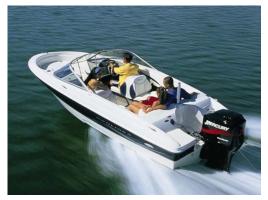

#### **Reward:**

A reward has to be negotiated.

manufacturer image

### Motorboat:

Model: BAYLINER 180 CAPRI

**BOWRIDER** 

Manufacturer: BAYLINER (United States)

Name: N.N.
Year Of Construction: 2002

**Registration Number:** 84-66-YH (The Netherlands)

**Dimensions:** 5.49 m x 2.29 m **Hull Number / WIN:** US-BIYC78CJK102

Material Hull:GRPMaterial Deck:GRPColor Hull:white