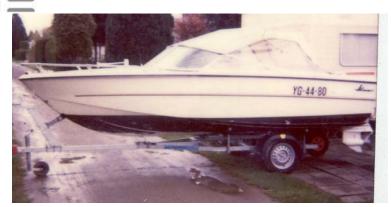

## Motorboat:

Model: ALMAR 485 V
Manufacturer: ALMARINE (Belgium)

Name: N.N.

Year Of Construction: 1982

**Registration Number:** YG\*44-80 (The Netherlands)

Dimensions:4.85 mHull Number / WIN:N/AMaterial Hull:GRPMaterial Deck:GRPColor Hull:white