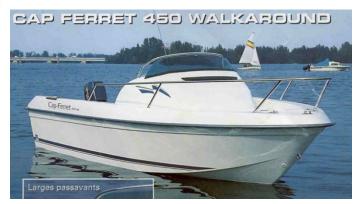

## Motorboat:

Model: CAP FERRET 450
Manufacturer: B2 MARINE (France)

Name: N.N.
Year Of Construction: 1999
Registration Number: N/A
Dimensions: 4.5 m

Hull Number / WIN: FR-BBM00159I900

Material Hull:GRPMaterial Deck:GRPColor Hull:white

## Outboard Engine:

Model: HONDA BF 50
Manufacturer: HONDA MARINE

Power (HP): 50.00
Engine Number: 3007213
Year Of Construction: N/A
Fuel: Petrol

For any informations concerning this craft please contact MCS (MCS Ref.: 9739):