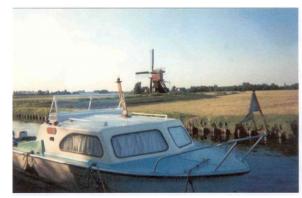

## Motorboat:

Model: SHETLAND 620

**Manufacturer:** SHETLAND MARINE & LEISURE LTD. (United

Kingdom)

Name: N.N. **Year Of Construction:** 1992 **Registration Number:** N/A **Dimensions:** 6.2 m **Hull Number / WIN:** N/A **Material Hull:** GRP Material Deck: **GRP** Color Hull: white

## Outboard Engine:

Model: YAMAHA 40 BRG

Manufacturer: YAMAHA
Power (HP): 40.00

**Engine Number:** 76B5510005

Year Of Construction: N/A
Fuel: Petrol

For any informations concerning this craft please contact MCS (MCS Ref.: 9740):