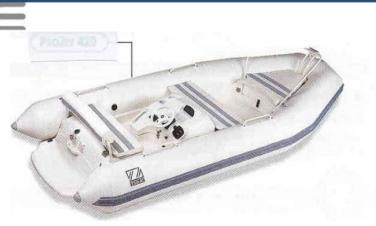

## Rubber Dinghy:

Model: Manufacturer: Name: Year Of Construction: Registration Number: Dimensions: Hull Number / WIN: Material Tubes: Color Hull: ZODIAC PRO JET 350 ZODIAC (France) N.N. 2001 N/A 3.5 m x 2 m FR-XDC781BAJ102 Rubber white, light grey