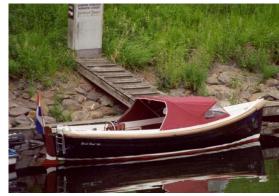

## Motorboat:

Model: GRAND COAST

**Manufacturer:** DAMARIN (The Netherlands)

Name: LERIMARE

Year Of Construction: 2000 Registration Number: N/A

 Dimensions:
 5.7 m x 2.15 m

 Hull Number / WIN:
 NL-DAG5734A200

Material Hull:GRPMaterial Deck:GRPColor Hull:green

## Inboard Engine:

Model: VETUS M 3.09

Manufacturer: VETUS Power (HP): 25.00

**Engine Number:** 96074 102938

Year Of Construction: N/A
Fuel: Diesel

For any informations concerning this craft please contact MCS (MCS Ref.: 9751):